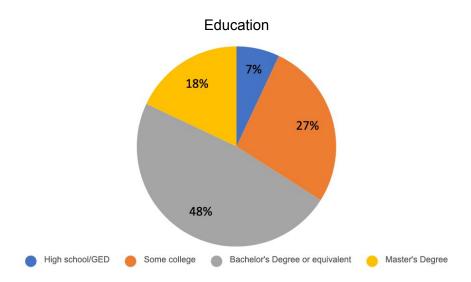

# StarTalk Radio Podcast Analytics Data from a listener survey





#### Job Title



#### Household Income







## Children under 18 in the household, at least part time



# YouTube Audience Information Data from YouTube Analytics

## Age



### Gender



## **Top States**



### **Top Countries**



#### More Podcast Results

| How do you watch television?