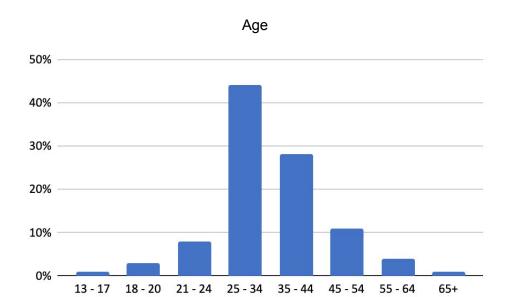

# StarTalk Radio Podcast Analytics Data from a listener survey





#### Job Title



#### Household Income







## Children under 18 in the household, at least part time



# YouTube Audience Information Data from YouTube Analytics

## Age



### Gender



## **Top States**



### **Top Countries**



#### More Podcast Results

| How do you watch television?