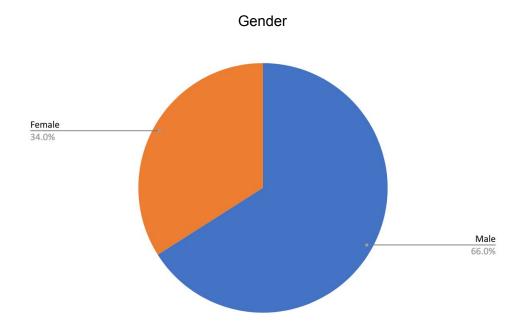

# StarTalk Radio Podcast Analytics Data from a listener survey





#### Job Title



#### Household Income







## Children under 18 in the household, at least part time



# YouTube Audience Information Data from YouTube Analytics

## Age



### Gender



## **Top States**



### **Top Countries**



#### More Podcast Results

| How do you watch television?