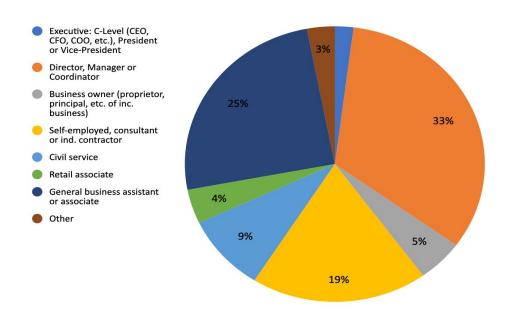

# StarTalk Radio Podcast Analytics Data from a listener survey





#### Job Title



#### Household Income







## Children under 18 in the household, at least part time



# YouTube Audience Information Data from YouTube Analytics

## Age



### Gender



## **Top States**



### **Top Countries**



#### More Podcast Results

| How do you watch television?