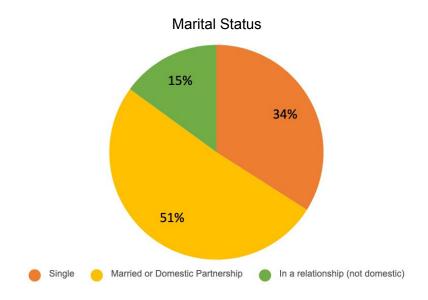

# StarTalk Radio Podcast Analytics Data from a listener survey





#### Job Title



#### Household Income







## Children under 18 in the household, at least part time



# YouTube Audience Information Data from YouTube Analytics

## Age



### Gender



## **Top States**



### **Top Countries**



#### More Podcast Results

| How do you watch television?