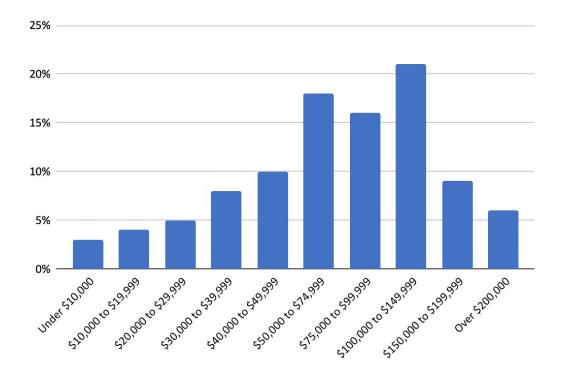

# StarTalk Radio Podcast Analytics Data from a listener survey





#### Job Title



#### Household Income







## Children under 18 in the household, at least part time



# YouTube Audience Information Data from YouTube Analytics

## Age



### Gender



## **Top States**



### **Top Countries**



#### More Podcast Results

| How do you watch television?